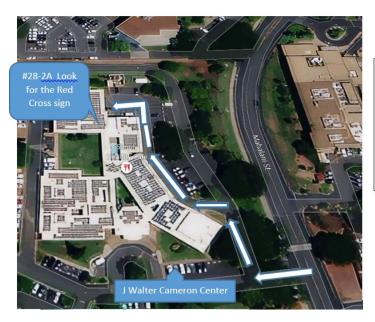

## Homeownership & Housing Counseling Program

J. Walter Cameron Center, 95 Mahalaní Street, Suíte 28-2A, Walluku, HI 96793 Phone: 808-242-7027 Fax: 1-808-500-6199

### Office Location: Please call first - 808-242-7027

Hale Mahaolu Homeownership & Housing Counseling Program

95 Mahalani St, Ste # 28-2A Wailuku, HI 96793

Ph # 808-242-7027

Fax # 808-500-6199

Email: counseling@halemahaolu.org